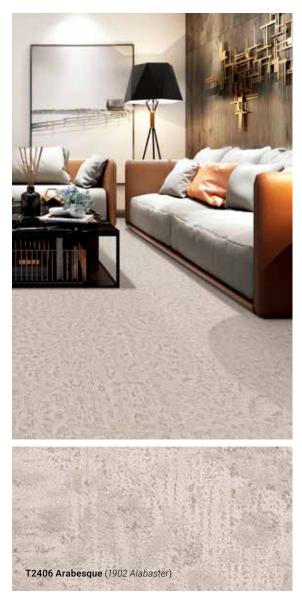

# Arabesque

Inspired by the multi-directional lines and imprecise beauty of handwoven textiles, Arabesque adds a layer of texture with a slightly contemporary feel. Each of the collection's six fashionable shades is made with 100% solution-dyed fiber and built-in resistance to pet stains, soil and spills. Protected with a Lifetime Warranty.

# T2406 Arabesque

1902 Alabaster

1906 Steele

1905 Solitude

4171 Haylo

1909 Abalone