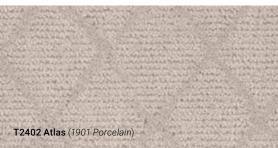

#### PRODUCT SPECIFICATIONS

Style #: T2402 Colors:

Fiber: 100% Solution Dyed Primus® PET

Continuous Filament, Non-fuzzing Fiber

1/10 Gauge - High Gauge Construction Gauge:

3M Scotchgard™ Protected Protection:

### T2402 Atlas