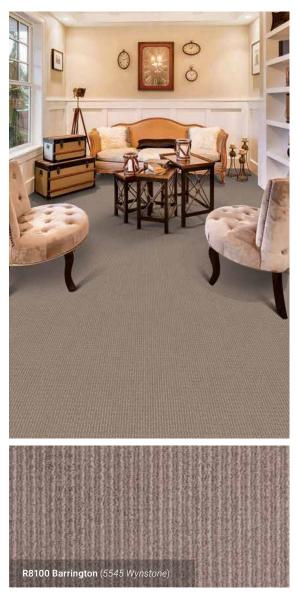

# Barrington

New varigated colorations are added to Crystal Bay's classic shades in Barrington. Six different styles offer a tight construction with tonal variations that work well in multiple settings. Made of 100% solution dyed Primus PET Fiber.

#### PRODUCT SPECIFICATIONS

| Style #:        | R8100                                       |
|-----------------|---------------------------------------------|
| Colors:         | 6                                           |
| Fiber:          | 100% Solution Dyed Primus® PET              |
|                 | Continuous Filament, Non-fuzzing Fiber      |
| Gauge:          | 1/10 Gauge - High Gauge Construction        |
| Protection:     | Standard Built-In Soil and Stain Protection |
| Pile Weight:    | 26 oz.                                      |
| Pattern Repeat: | 0.6" × 0.75"                                |
| Width:          | 12'                                         |
|                 |                                             |

### COLORS

5525 Wey Bridge 5575 Hillburn 5585 Oak Grove 5565 Grey Stone 5545 Wynstone 5535 Still Water

> > PET URINE