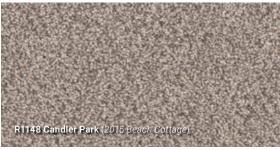

#### PRODUCT SPECIFICATIONS

**Style #**: R1148 **Colors:** 9

Fiber: 100% Solution Dyed PRIMUS® PET-DuraSoft

Fiber™

Gauge: 1/8 Gauge - High Gauge Construction

Protection: Standard Built-In Soil and Stain

Pile Weight: 48 oz.
Pattern Repeat: 1" x 1"
Width: 12'

#### **COLORS**

2003 Prairie2011 Colonial2016 Bungalow2006 Cape Cod2012 Salt Box2017 Tudor2010 Farmhouse2015 Beach Cottage2019 Georgian

### **R1148 Candler Park**