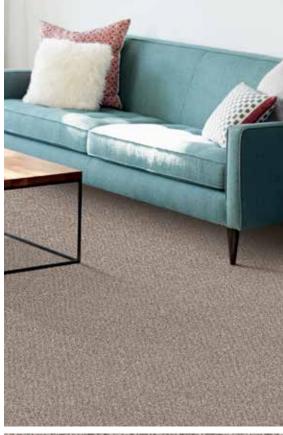

## Candler Park

Only Tarkett's innovative Primus® PET-DuraSoft™ Fiber can deliver this level of softness and durability. With nine stylish colors to choose from and built-in resistance to pet stains, soil and spills, this plush flooring is an instant upgrade to any room.

#### PRODUCT SPECIFICATIONS

**Style #**: R1148 **Colors:** 9

Fiber: 100% Solution Dyed PRIMUS® PET-DuraSoft

Fiber™

Gauge: 1/8 Gauge - High Gauge Construction

Protection: Standard Built-In Soil and Stain

Pile Weight: 48 oz.
Pattern Repeat: 1" x 1"
Width: 12'