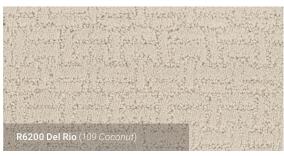

## **Del Rio**

Quiet earth tone colorations make the pebble mosaic pathways etched into Del Rio stand out beautifully. Constructed of 100% solution dyed Primus PET Fiber, Del Rio is available in nine (9) soft shades for an instantly warm traditional feel.

#### **COLORS**

103 Vanilla736 Weathered109 Coconut809 Nickel305 River Rock825 Silver Lining329 Antique Beige826 Denim

725 Travertine