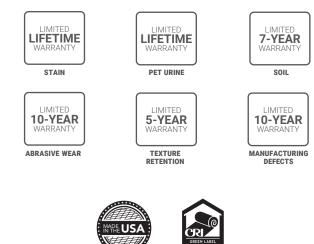

#:        | R3035                                       |
|-----------------|---------------------------------------------|
| Colors:         | 9                                           |
| Fiber:          | 100% Solution Dyed Primus® PET              |
|                 | Continuous Filament, Non-fuzzing Fiber      |
| Gauge:          | 1/10 Gauge - High Gauge Construction        |
| Protection:     | Standard Built-In Soil and Stain Protection |
| Pile Weight:    | 26 oz.                                      |
| Pattern Repeat: | 6" x 1.5"                                   |
| Width:          | 12'                                         |

# COLORS

103 Vanilla109 Coconut305 River Rock329 Antique Beige725 Travertine

736 Weathered 809 Nickel 825 Silver Lining 826 Denim

## WARRANTY