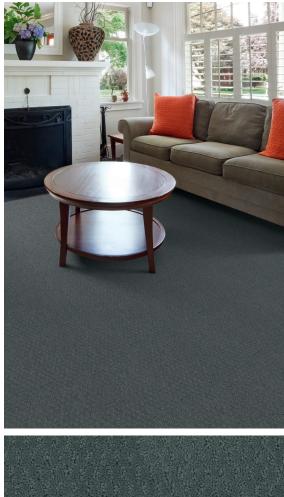

# Key West

This classic solid-color pin dot offers extra quality, as well as extra value, with traditional charm and more affordability than many lookalikes. Available in nine (9) classic colorways, Key West is constructed of 100% solution dyed Primus PET Fiber.