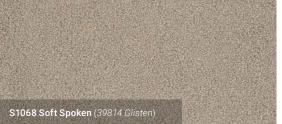

## PRODUCT SPECIFICATIONS

| Style #:        | S1068                                                                               |
|-----------------|-------------------------------------------------------------------------------------|
| Colors:         | 24                                                                                  |
| Fiber:          | 100% Solution Dyed Primus® PET SuperSoft™<br>Continuous Filament, Non-fuzzing Fiber |
| Gauge:          | 1/10 Gauge - High Gauge Construction                                                |
| Protection:     | Standard Built-In Soil & Stain Protection                                           |
| Pile Weight:    | 58 oz.                                                                              |
| Pattern Repeat: | Saxony                                                                              |
| Width:          | 12'                                                                                 |
|                 |                                                                                     |

## COLORS

- 13310 Patience
  13310 Peace
  13320 Bliss
  13330 Felicity
  13340 Jasper
  13350 Symmetry
  13360 Fortitude
  13370 Assurance
- 13380 Balance 13390 Perseverance 13500 Composure 39814 Glisten 50104 Crystalline 50105 Pearl 50338 Buff 50339 Canvas
- 50340 Ecru 50341 Camel 50342 Moonstone 50346 Suede 50724 Clay 50727 Stonebriar 50813 Platinum 50814 Chrome