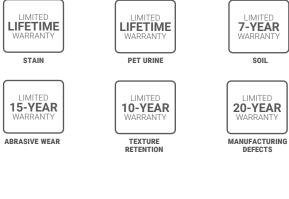

|
| Pile Weight:    | 58 oz.                                                                              |
| Pattern Repeat: | Saxony                                                                              |
| Width:          | 12'                                                                                 |
|                 |                                                                                     |

## COLORS

- 13310 Patience
  13310 Peace
  13320 Bliss
  13330 Felicity
  13340 Jasper
  13350 Symmetry
  13360 Fortitude
  13370 Assurance
- 13380 Balance 13390 Perseverance 13500 Composure 39814 Glisten 50104 Crystalline 50105 Pearl 50338 Buff 50339 Canvas
- 50340 Ecru 50341 Camel 50342 Moonstone 50346 Suede 50724 Clay 50727 Stonebriar 50813 Platinum 50814 Chrome